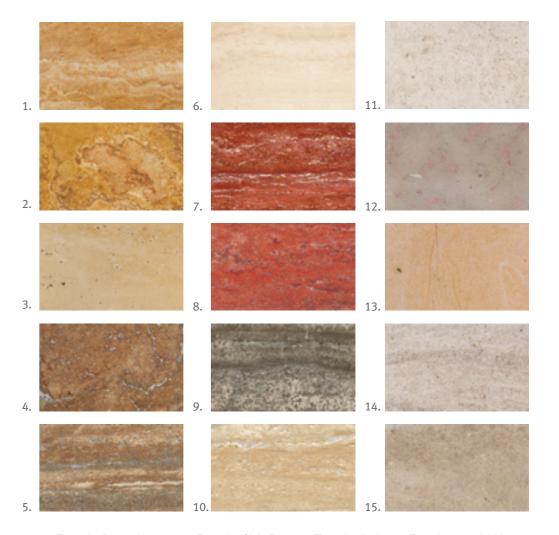

# RAVERTINE

smooth textures and refined class to residences and commercial spaces, combined with durability and long-lasting performance as well as the beauty of premium natural stone tile.

Al-Basel Travertine tiles are noted for offering:

- A natural stone tile that will look great in a number of settings
- A surface that is easy to maintain
- A tile that is made to last

1. Travertino Dorato Alcontro 2. Travertino Giallo Turco 3. Travertino Iberico 4. Travertino noce Infalda 5. Travertino Noce 6. Travertino Novana 7. Traveno Rosso Contro 8. Travertino Rosso 9. Travertino Silver Persiano 10. Travertino Venato 11. Magne Dore 12. Ladoix 13. Corton B1 14. Beuval 15. Ampilly