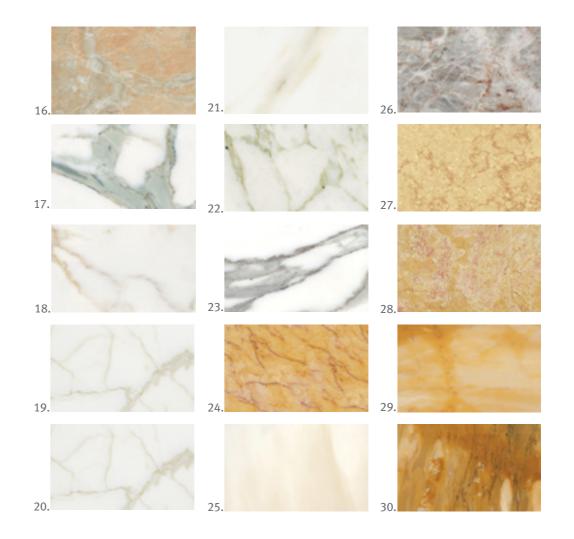

### GRANITE F

At Al-basel Building Materials and Contracting co. products are cut from premium quality granite, which has been selected by our company for its natural color, grain structure and durability characteristics.

Floors, walls, kitchens, toilets and countertops all contribute to subtle elegance when finished in natural granite stone. The range of colors, applications and vocality of beauty is limited only by ones imagination and skillfull ability to employ these products.

1. Absolute Black India 2. Azul Bahia 3. Balmoral Red FG 4. Beola Bianca 5. Bianco Sardo Perla 6. Dakota Mahogany 7. Delicatus Brown 8. Galaxy Black 9. Giallo Veneziano 10. Imperial Red 11. Juparana Santa Cecilia Neimer 12. Juparana Combo 13. Kashmire Gold 14. Kashmire White 15. Labor Antique

16. Labrador Blue Pearl 17. Labrador Emerald Pearl 18. Labrador Silver Pearl 19. Labrodarite Blue 20. Luna Pearl 21. Multicolor Red Brazil 22. Najran Brown 23. Neo Impala 24. Rossa Beta 25. Rosa Porinha Light 26. Tan Brown 27. Verde Eucalipto 28. Wild West Green