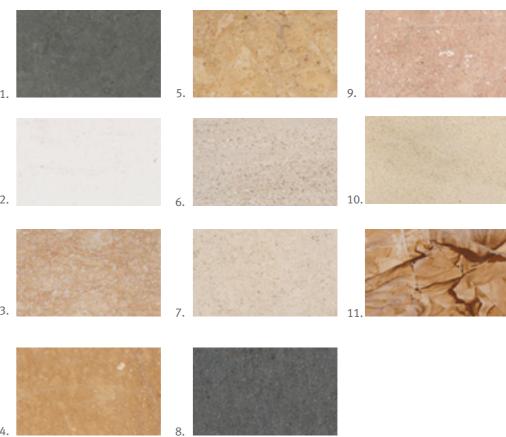

### GRANITE F

At Al-basel Building Materials and Contracting co. products are cut from premium quality granite, which has been selected by our company for its natural color, grain structure and durability characteristics.

Floors, walls, kitchens, toilets and countertops all contribute to subtle elegance when finished in natural granite stone. The range of colors, applications and vocality of beauty is limited only by ones imagination and skillfull ability to employ these products.

1. Absolute Black India 2. Azul Bahia 3. Balmoral Red FG 4. Beola Bianca 5. Bianco Sardo Perla 6. Dakota Mahogany 7. Delicatus Brown 8. Galaxy Black 9. Giallo Veneziano 10. Imperial Red 11. Juparana Santa Cecilia Neimer 12. Juparana Combo 13. Kashmire Gold 14. Kashmire White 15. Labor Antique

16. Labrador Blue Pearl 17. Labrador Emerald Pearl 18. Labrador Silver Pearl 19. Labrodarite Blue 20. Luna Pearl 21. Multicolor Red Brazil 22. Najran Brown 23. Neo Impala 24. Rossa Beta 25. Rosa Porinha Light 26. Tan Brown 27. Verde Eucalipto 28. Wild West Green