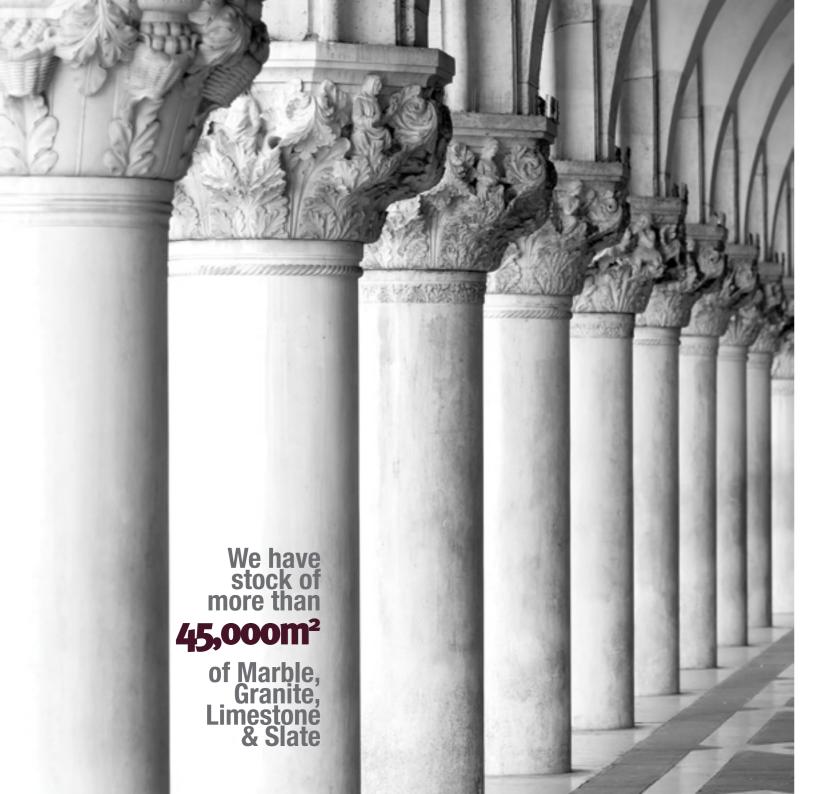

Over time, Al-Basel has added all possible colors from around the world to its stock list. Today, it stocks more than 130 colors of marble, stone, onyx and granite from all over the world, providing a complete range of natural stone under one roof to its valued customers.