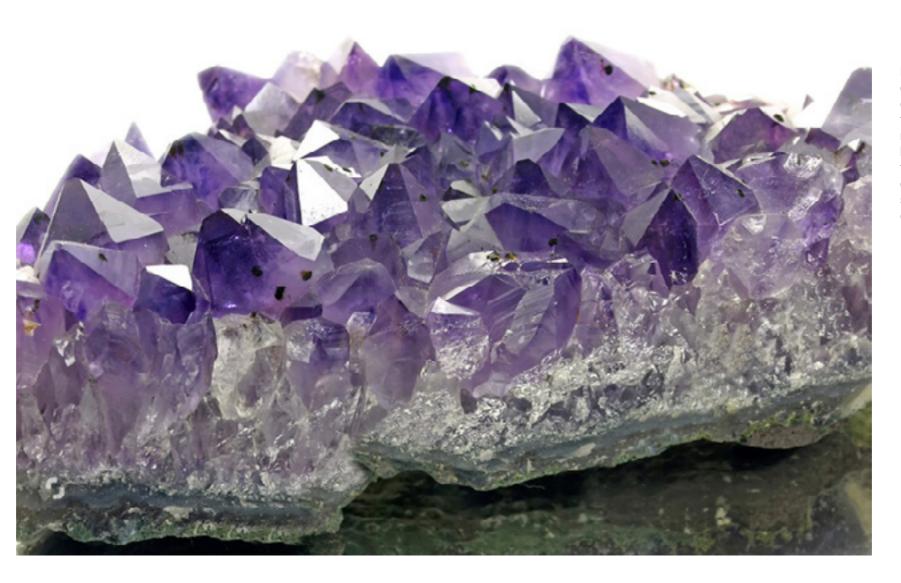

Onyx has been used for centuries to adorn places of worship and ward off evil spirits. Some say it provides comfort, relieves stress, and calms the heart. The colors of onyx are soft and sensuous, bold and beautiful, almost fragile looking. The beauty of contrasting colors of this stone is a real head turner, beautiful and translucent.

The looks achieved by using onyx are one of a kind. If you are comfortable with the care onyx needs and love a unique and exotic look, choose onyx.

Onyx Arcobaleno
Onyx Green Medium
Onyx Green
Onyx Iris Light
Onyx Miele
Onyx Pink Persiano
Onyx Tiger
Onyx Travertino Giallo
Onyx Vitro Giallo
Onyx White Veined