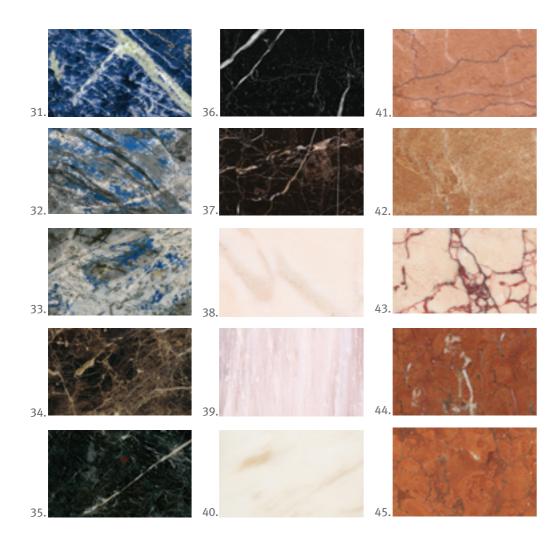

31. Lapilazuli 32. Lapis Eyes 33. Lapis Silver 34. Marron Emperador 35. Nero Africano 36. Nero Marqina 37. Noir Saint Laurent 38. Rosa Aurora Extra 39. Rosa Egeo 40. Rosa Extremoz 41. Rosa Valencia 42. Rosa Zaria 43. Rosalia 44. Rosso Alicante 45. Rosso Asiago

46. Rosso Collemandina Extra 47. Rosso Francia Semi Classico 48. Rosso laguna 49. Rosso Lepanto 50. Rosso Verona 51. Salome 52. Sodalite Blue 53. Statuario Classico 54. Statuario Vena Fine 55. Statuario Vena Grande 56. Verde Tinos 57. White Volakas

Onyx has been used for centuries to adorn places of worship and ward off evil spirits. Some say it provides comfort, relieves stress, and calms the heart. The colors of onyx are soft and sensuous, bold and beautiful, almost fragile looking. The beauty of contrasting colors of this stone is a real head turner, beautiful and translucent.

The looks achieved by using onyx are one of a kind. If you are comfortable with the care onyx needs and love a unique and exotic look, choose onyx.

Onyx Arcobaleno
Onyx Green Medium
Onyx Green
Onyx Iris Light
Onyx Miele
Onyx Pink Persiano
Onyx Tiger
Onyx Travertino Giallo
Onyx Vitro Giallo
Onyx White Veined