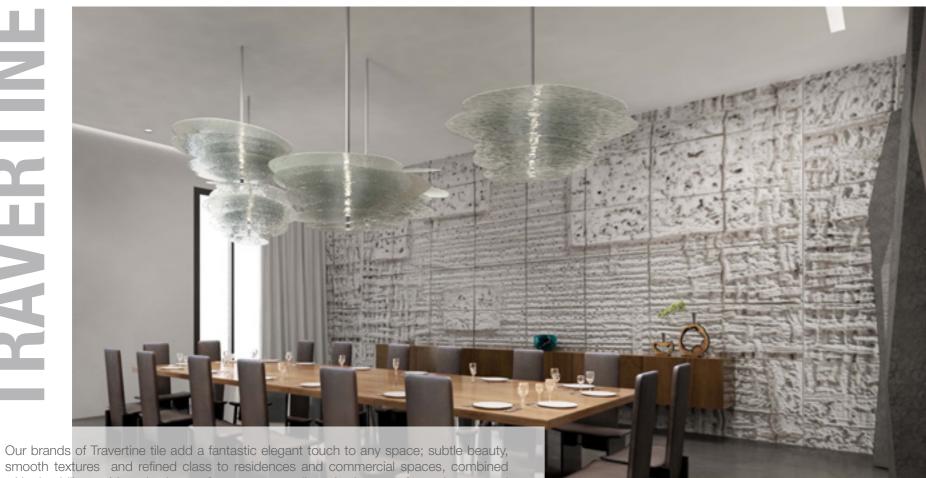

# RAVERTINE

smooth textures and refined class to residences and commercial spaces, combined with durability and long-lasting performance as well as the beauty of premium natural stone tile.

Al-Basel Travertine tiles are noted for offering:

- A natural stone tile that will look great in a number of settings
- A surface that is easy to maintain
- A tile that is made to last

1. Travertino Dorato Alcontro 2. Travertino Giallo Turco 3. Travertino Iberico 4. Travertino noce Infalda 5. Travertino Noce 6. Travertino Novana 7. Traveno Rosso Contro 8. Travertino Rosso 9. Travertino Silver Persiano 10. Travertino Venato 11. Magne Dore 12. Ladoix 13. Corton B1 14. Beuval 15. Ampilly