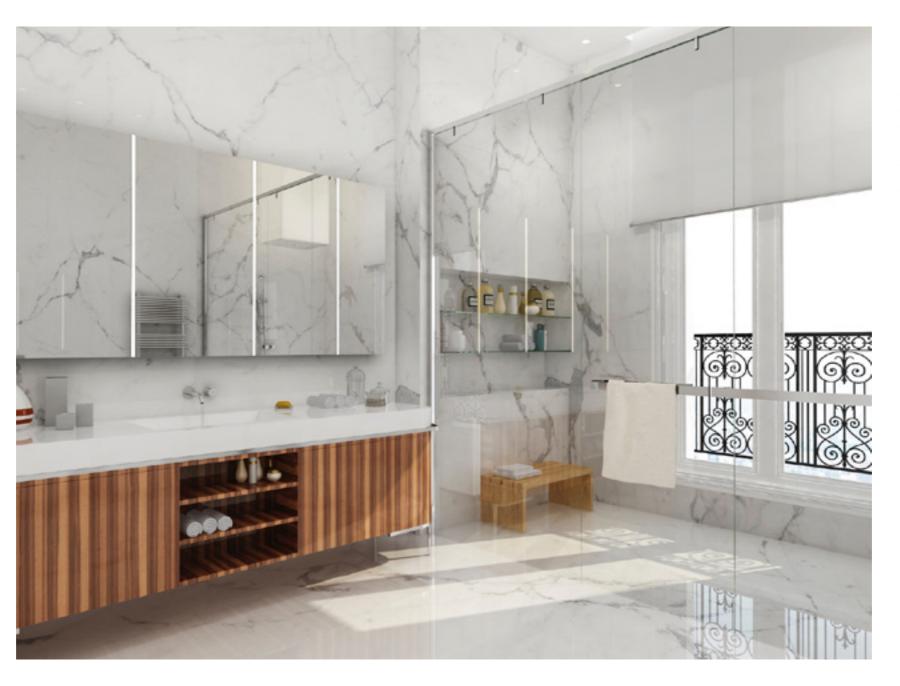

## MARBLE

Marble is a metamorphic rock. It was once limestone, but over time, the combination of intense heat and pressure caused the limestone to re-crystallize. Foreign substances often entered the stone during this process, creating an infinite variety of colors, textures and veining. Marble is a lot like people; no two are exactly alike.

At Al-Basel, marbles are cut from premium quality stones, which has been selected by our company for its natural color, grain structure and durability characteristics.

Arabescato Altissimo
Afyon White
Arabescato Cervaiole Vena Fine
Arabescato Orobico Rosso
Arabescato Vagli
Bianco Acquabianco
Bianco Carrara C Extra
Bianco Carrara CD
Bianco Lasa Vena Oro
Bianco Perlino
Bianco Sivec
Bianco Statuarietto
Bianco Thassos
Black Gold
Breccia Capraia