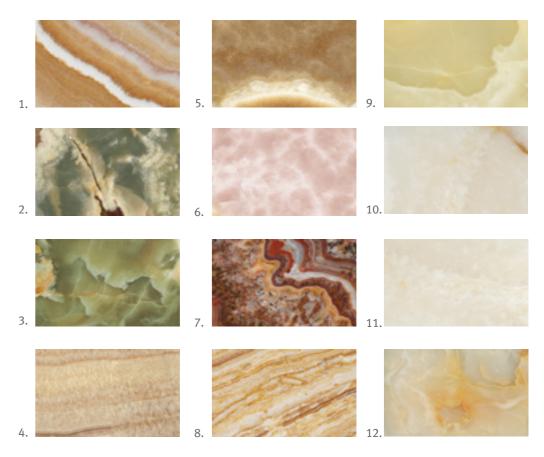

Onyx has been used for centuries to adorn places of worship and ward off evil spirits. Some say it provides comfort, relieves stress, and calms the heart. The colors of onyx are soft and sensuous, bold and beautiful, almost fragile looking. The beauty of contrasting colors of this stone is a real head turner, beautiful and translucent.

The looks achieved by using onyx are one of a kind. If you are comfortable with the care onyx needs and love a unique and exotic look, choose onyx.

Onyx Arcobaleno
Onyx Green Medium
Onyx Green
Onyx Iris Light
Onyx Miele
Onyx Pink Persiano
Onyx Tiger
Onyx Travertino Giallo
Onyx Vitro Giallo
Onyx White Veined

<sup>11.</sup> Onyx White 12. Onyx Yellow Light