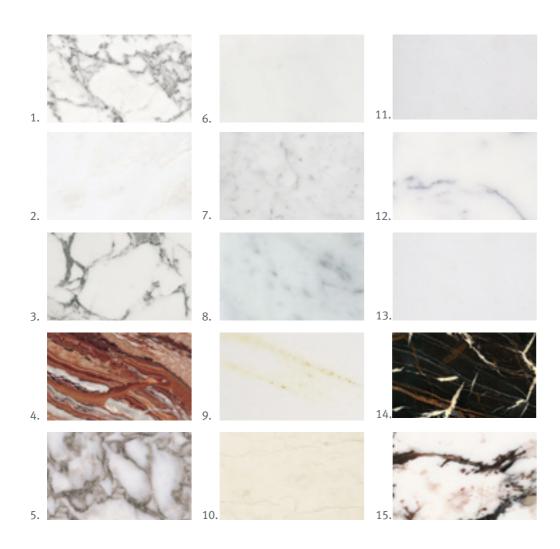

## MARBLE

Marble is a metamorphic rock. It was once limestone, but over time, the combination of intense heat and pressure caused the limestone to re-crystallize. Foreign substances often entered the stone during this process, creating an infinite variety of colors, textures and veining. Marble is a lot like people; no two are exactly alike.

At Al-Basel, marbles are cut from premium quality stones, which has been selected by our company for its natural color, grain structure and durability characteristics.

Arabescato Altissimo
Afyon White
Arabescato Cervaiole Vena Fine
Arabescato Orobico Rosso
Arabescato Vagli
Bianco Acquabianco
Bianco Carrara C Extra
Bianco Carrara CD
Bianco Lasa Vena Oro
Bianco Perlino
Bianco Sivec
Bianco Statuarietto
Bianco Thassos
Black Gold
Breccia Capraia

16. Breccia Oniciata 17. Calcatta Carrara 18. Calacatta Classico 19. Calacatta Cremo 20. Calacatta Luccicoso 21. Calacatta Oro 22. Cacatta Vagli 23. Calacatta Venato 24. Crema Valencia 25. Cremo Delicato 26. Fior Di Pesco Carino 27. Giallo Altantide 28. Giallo Reale Extra 29. Giallo Siena Extra 30. Giallo Siena

31. Lapilazuli 32. Lapis Eyes 33. Lapis Silver 34. Marron Emperador 35. Nero Africano 36. Nero Marqina 37. Noir Saint Laurent 38. Rosa Aurora Extra 39. Rosa Egeo 40. Rosa Extremoz 41. Rosa Valencia 42. Rosa Zaria 43. Rosalia 44. Rosso Alicante 45. Rosso Asiago

46. Rosso Collemandina Extra 47. Rosso Francia Semi Classico 48. Rosso laguna 49. Rosso Lepanto 50. Rosso Verona 51. Salome 52. Sodalite Blue 53. Statuario Classico 54. Statuario Vena Fine 55. Statuario Vena Grande 56. Verde Tinos 57. White Volakas