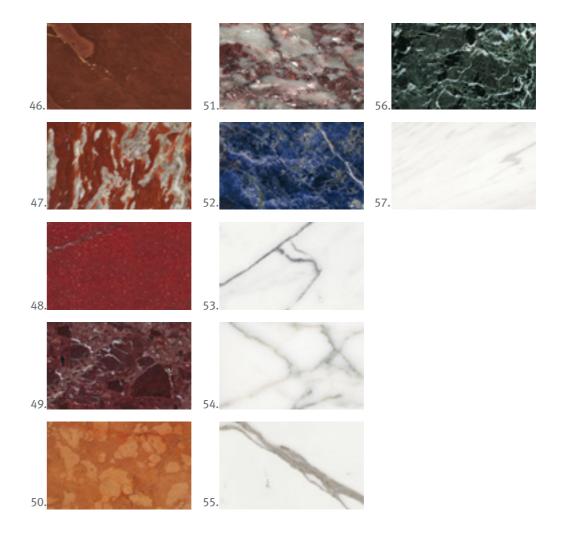

46. Rosso Collemandina Extra 47. Rosso Francia Semi Classico 48. Rosso laguna 49. Rosso Lepanto 50. Rosso Verona 51. Salome 52. Sodalite Blue 53. Statuario Classico 54. Statuario Vena Fine 55. Statuario Vena Grande 56. Verde Tinos 57. White Volakas

Onyx has been used for centuries to adorn places of worship and ward off evil spirits. Some say it provides comfort, relieves stress, and calms the heart. The colors of onyx are soft and sensuous, bold and beautiful, almost fragile looking. The beauty of contrasting colors of this stone is a real head turner, beautiful and translucent.

The looks achieved by using onyx are one of a kind. If you are comfortable with the care onyx needs and love a unique and exotic look, choose onyx.

Onyx Arcobaleno
Onyx Green Medium
Onyx Green
Onyx Iris Light
Onyx Miele
Onyx Pink Persiano
Onyx Tiger
Onyx Travertino Giallo
Onyx Vitro Giallo
Onyx White Veined

## PRECIOUS STONES

Precious stones previously used for cufflinks and other jewelry now can decorate your bathrooms, dining places, kitchen, bedrooms, and offices. In the global interior design industry, we represent a new breed of creative, extraordinary, unique and hard to find precious stones and expertise to meet the demands of a discerning and distinguished clientele. With a wide range variety of precious stones, Al - Basel brings to the stone industry a different kind of luxury.

Adventurine Green 2. Agata Striata Blue 3. Agatona 4. Amathyst Medium 5. Angel Jasper6. Blue Agata
Carnelian Brown 8. Classic Quartz 9. Green Quartz 10. Laboradorite 11. Ocean Jasper Gold
Rainbow Jasper 13. Retro Petrified Wood 14. River Agate 15. Tiger Eye Gold